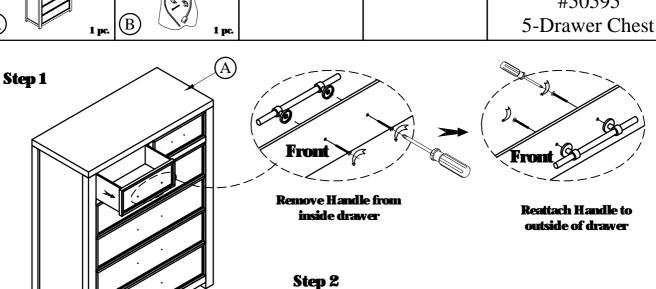

Riverside

info@riverside.furniture.com

### Bozeman Bedroom Assembly Instructions

Page 1 of 1

### Made in Viet Nam

#50595

## Warning:

- Be sure to check all packing material carefully for small parts, which may have come loose inside the carton during shipment.
- To prevent possible scratches and damage, this furniture must be assembled on a soft surface such as a blanket or carpet.

# Components and Hardware List



Chest







Furniture tipping restraint kit Inside Bag



For product and personal safety, a Furniture Tipping Restraint kit has been included with this unit which can help to minimize the risk of the unit accidentally tipping forward, if used and properly installed per the manufacturer's instructions.