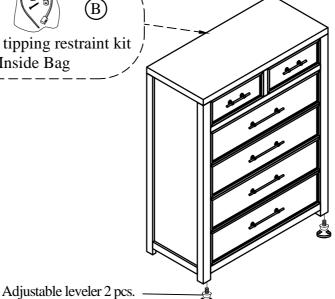

# Components and Hardware List

Chest

Furniture tipping restraint kit Inside Bag

For product and personal safety, a Furniture Tipping Restraint kit has been included with this unit which can help to minimize the risk of the unit accidentally tipping forward, if used and properly installed per the manufacturer's instructions.